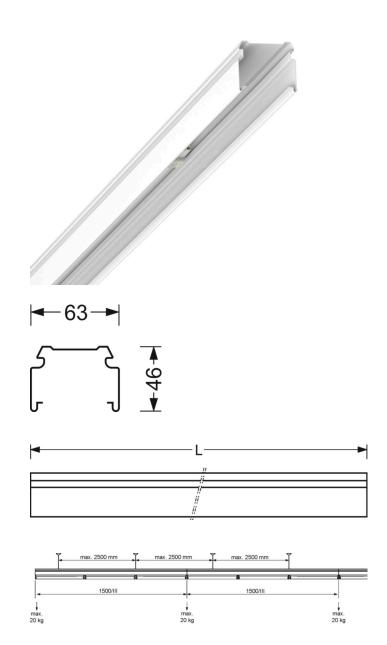

Mounting rail - Universal mounting rail, current taps every 1535 mm, for device mount module /1500

Torsion-resistant support rail made of galvanized, profiled sheet steel with zinc coating combined with polyester resin lacquer to ensure good corrosion protection; universal support rail suitable for light runs of all protection classes IP20 to IP64; Housing colour traffic white RAL 9016; Ribbon cabling installed and wired to quick-fit socket unit in the factory. Please order separately connection and assembly accessories as well as rail end pieces and

## **ELECTRICAL ENGINEERING**

46 mm

| Wiring                 |                  |                 | 5x1.5mm²                          |
|------------------------|------------------|-----------------|-----------------------------------|
| MECHAN                 | ics              |                 |                                   |
| Housing colour         |                  |                 | traffic white RAL 9016            |
| Dimensions (LxWxH/DxH) |                  |                 | 1535mm x 63mm x 46mm              |
| Weight (net)           |                  |                 | 1.6kg                             |
| Type of installation   |                  |                 | Mounting rail system installation |
| Dimension              | ns               |                 |                                   |
| L<br>B                 | 1535 mm<br>63 mm | Length<br>Width |                                   |

Height